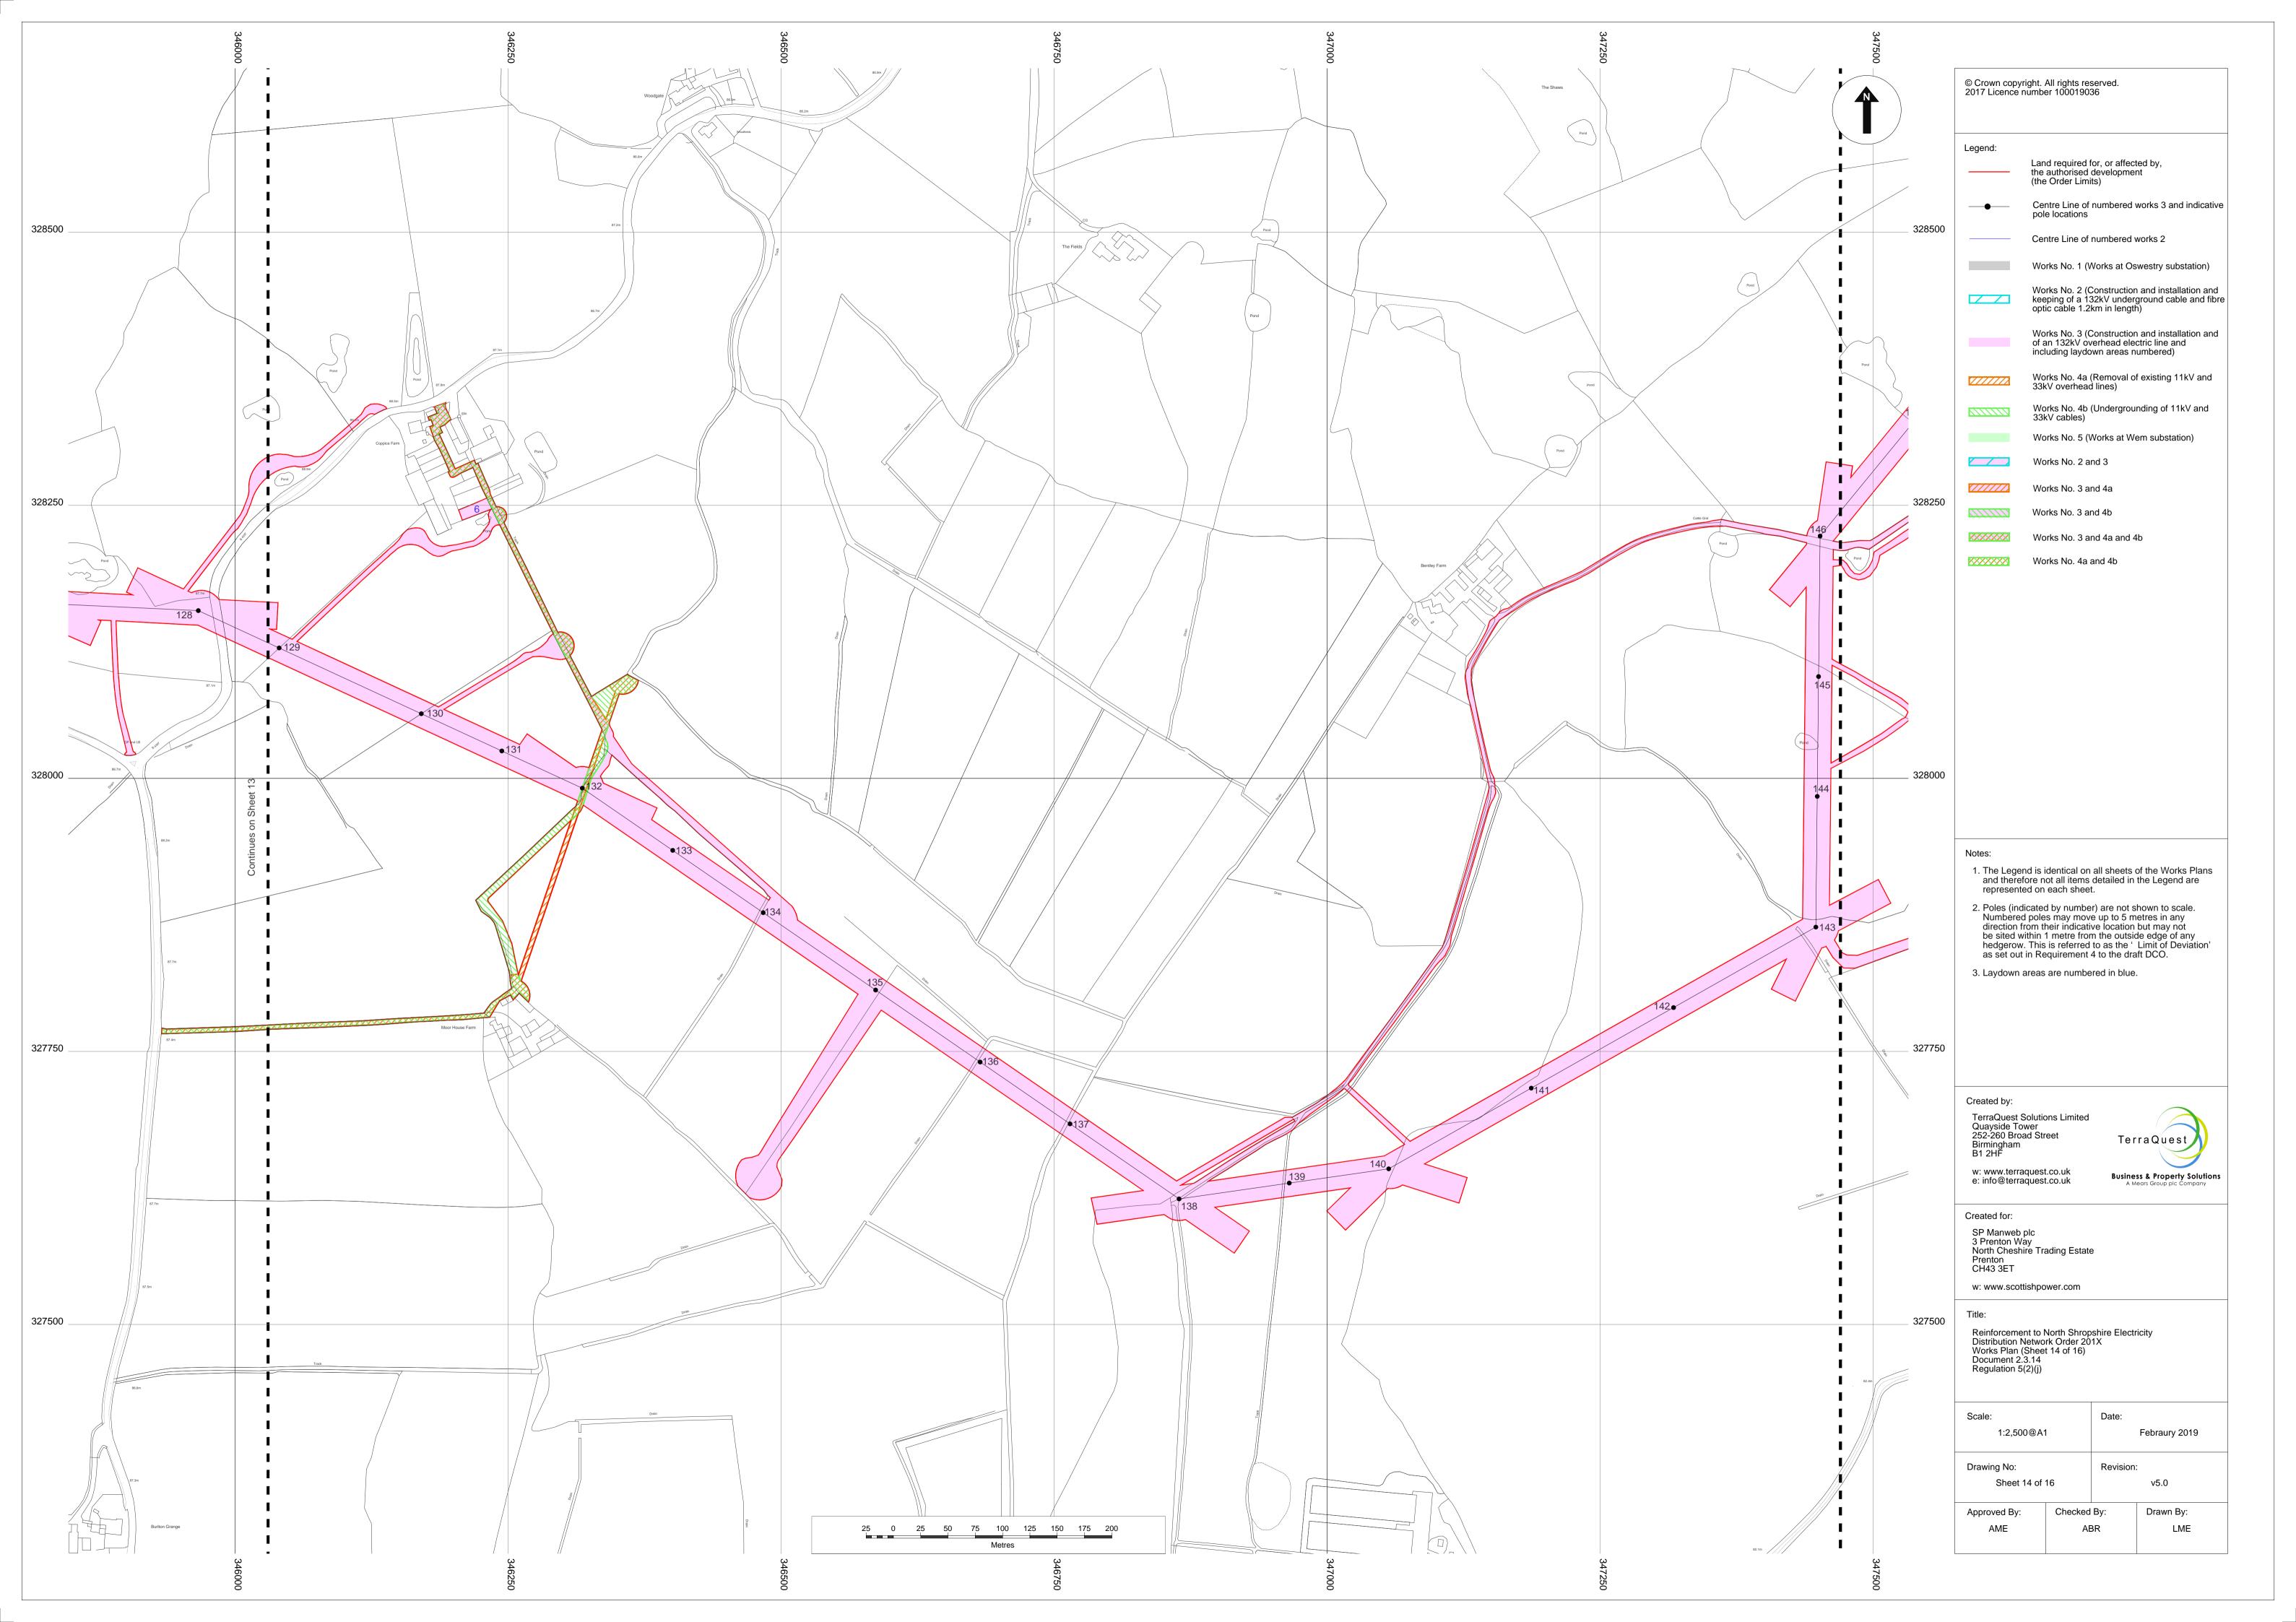

## Reinforcement to the North Shropshire Electricity Distribution Network

SP Manweb's Responses to S51 Advice and Comments on the S55 Checklist

Application Reference: EN020021

**Works Plans V7** 

Document reference 2.3.0 - 2.3.16

## **SP MANWEB**

**Reinforcement to the North Shropshire Electricity Distribution Network** 

Works Plans V7

**PINS Reference EN020021** 