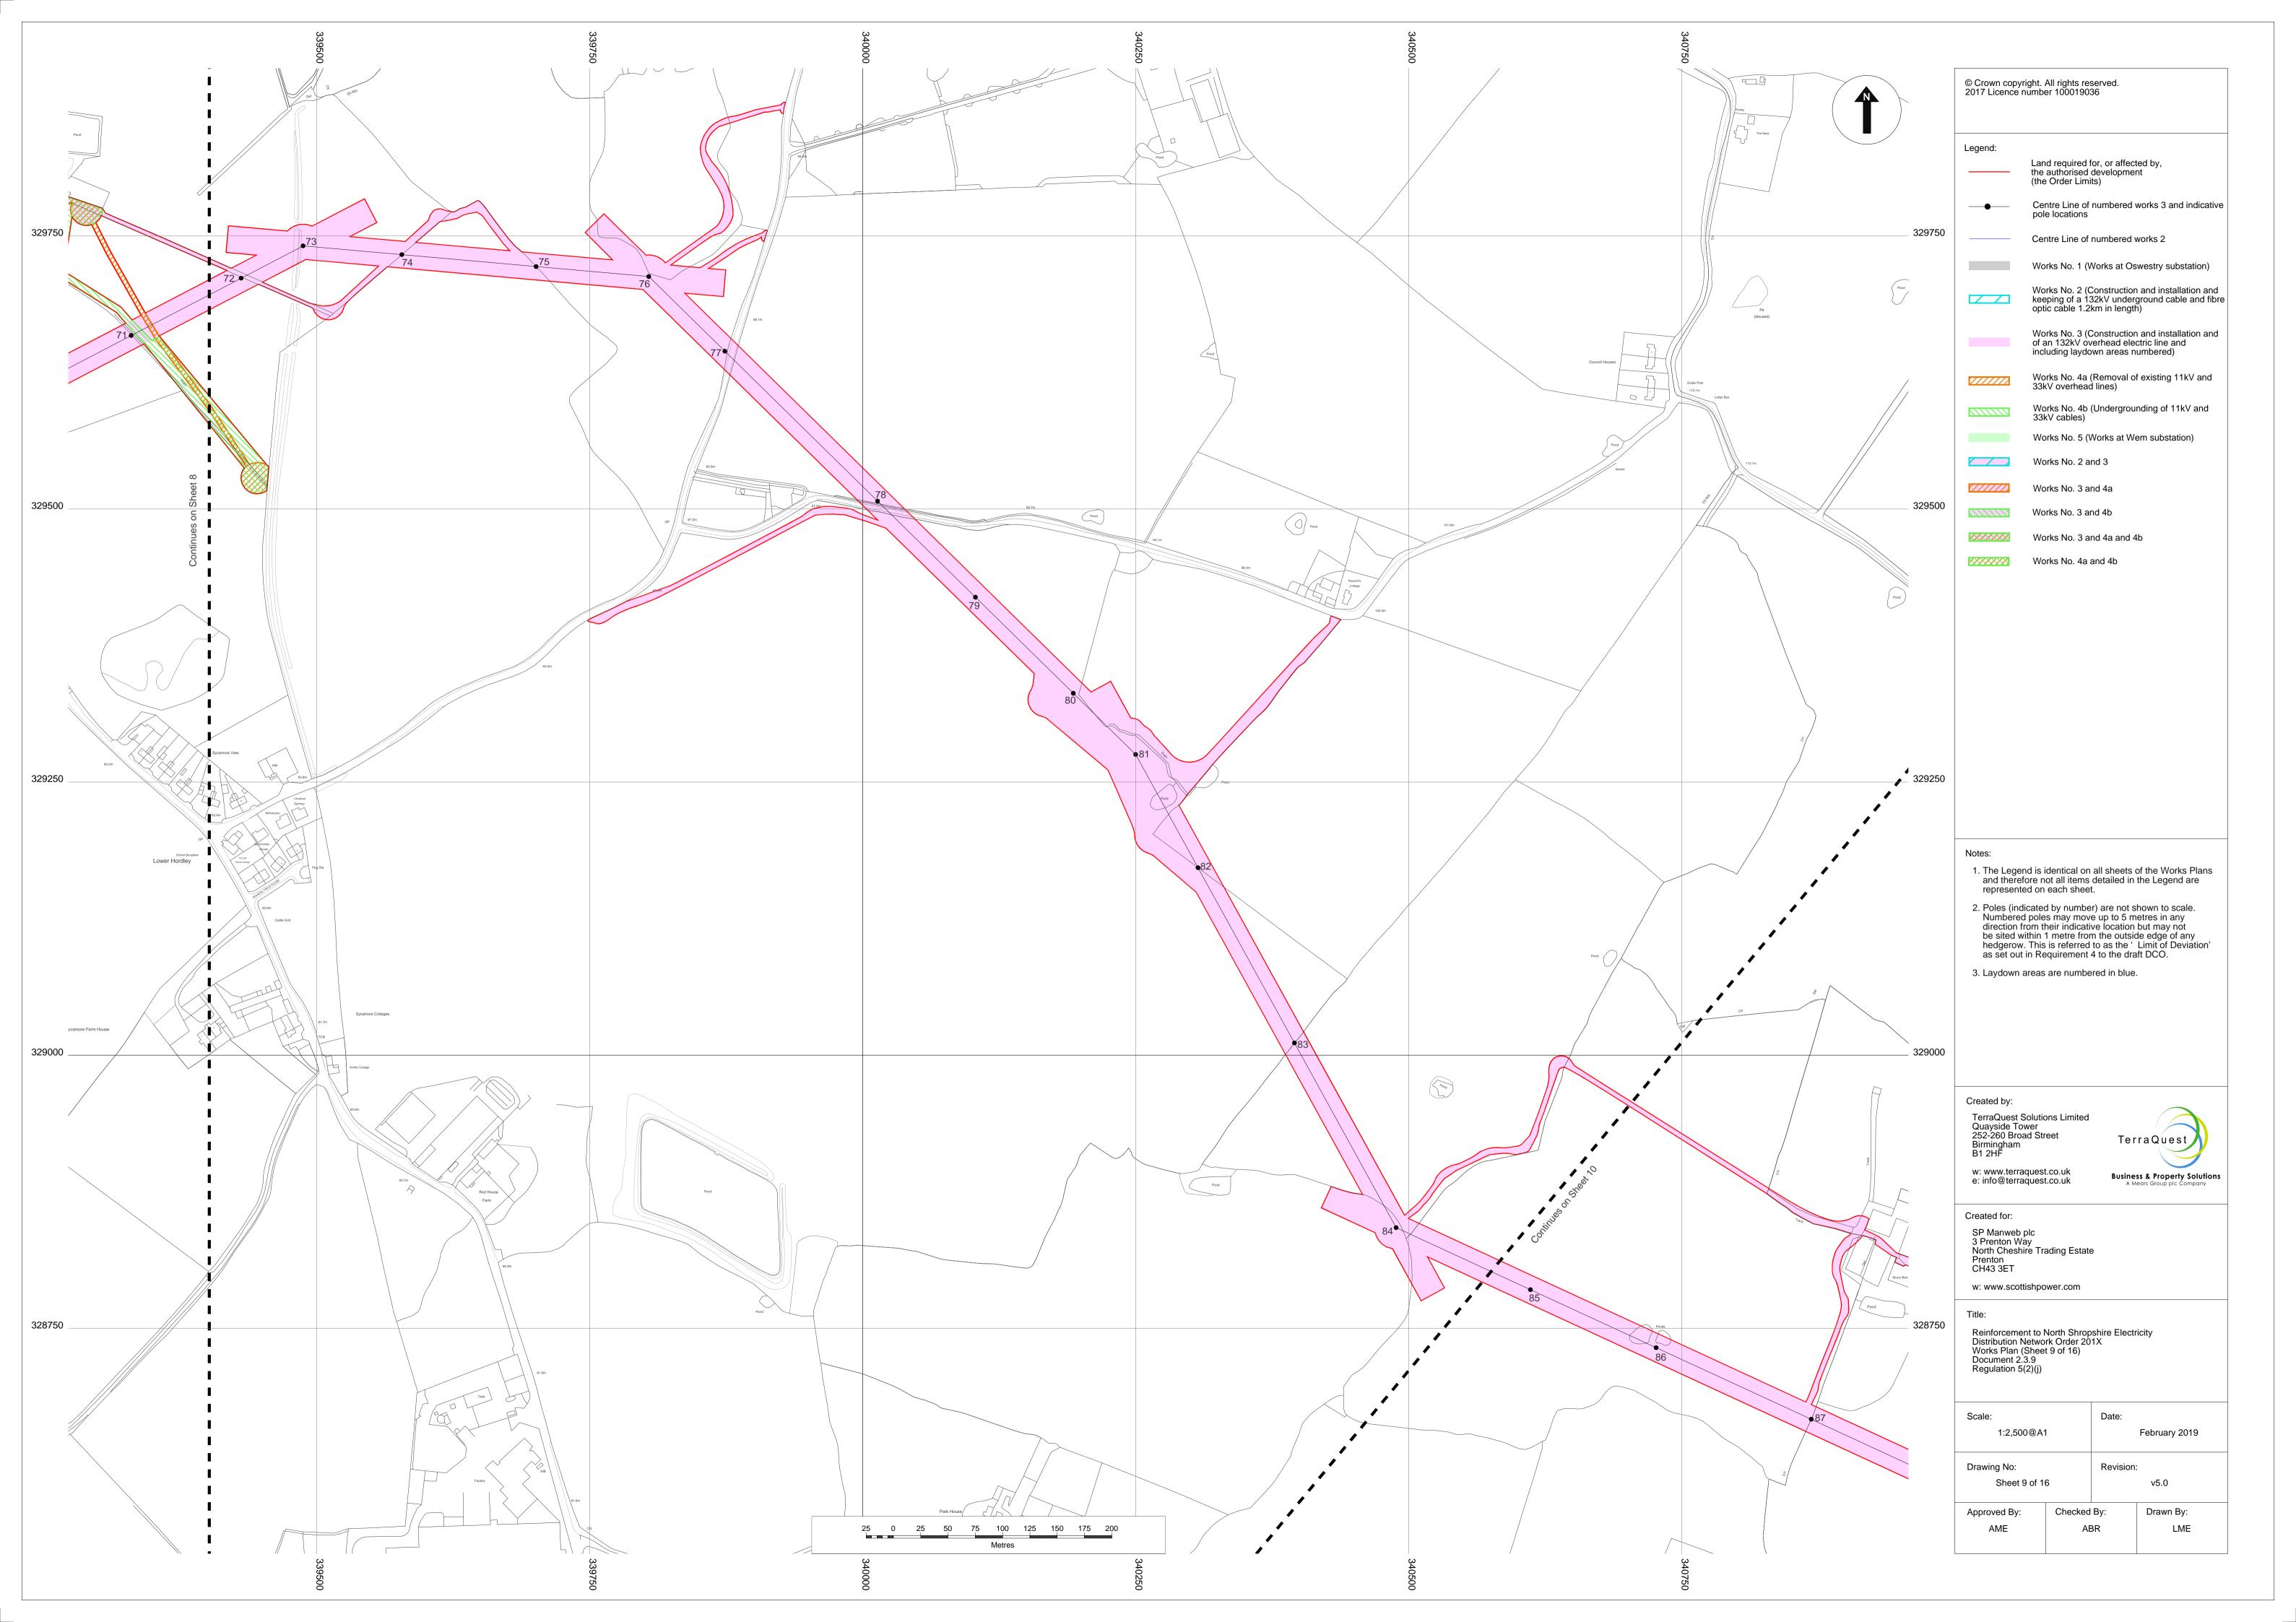

## **SP MANWEB**

## Reinforcement to the North Shropshire Electricity Distribution Network

SP Manweb's Responses to S51 Advice and Comments on the S55 Checklist

Application Reference: EN020021

**Works Plans V7** 

Document reference 2.3.0 - 2.3.16

## **SP MANWEB**

**Reinforcement to the North Shropshire Electricity Distribution Network** 

Works Plans V7

**PINS Reference EN020021** 